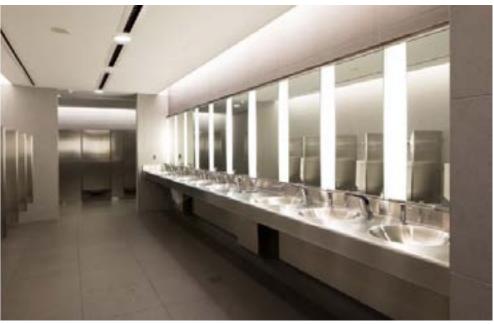

Jeff Showalter, Sales Manager, Neo-Metro

- Customized Neo-Metro straight front wash basins with built-in trash receptacles.
- The seamless design is sleek and elegant, yet it does not draw attention to itself.
- Customized trash receptacles are formed from one piece of heavy duty stainless steel construction.